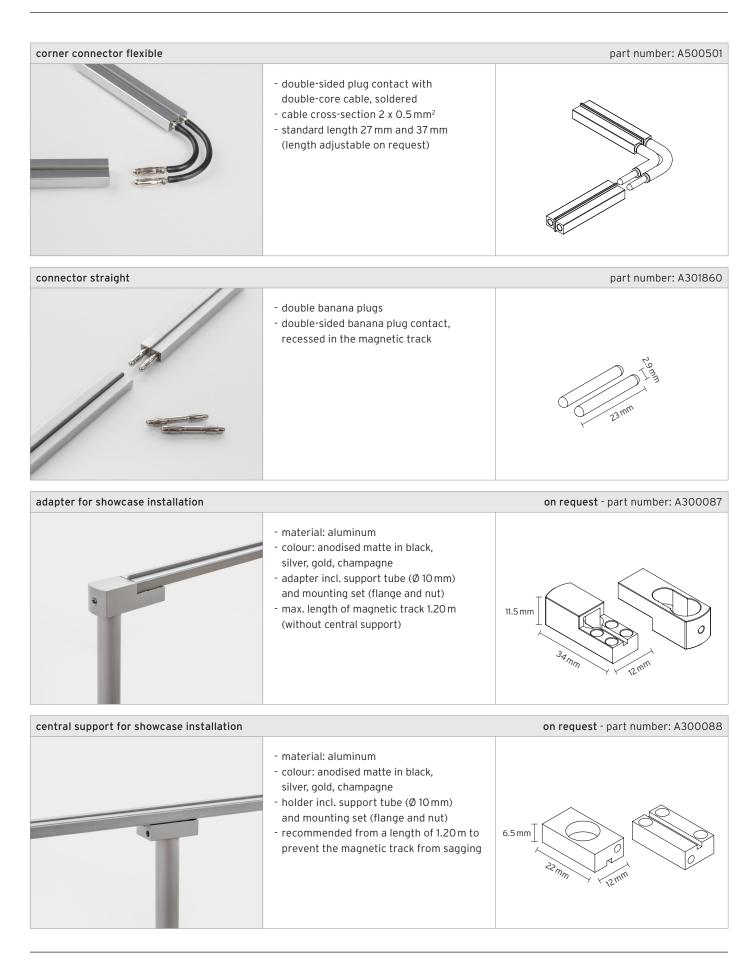

## Accessories // Magnetic Tracks

1

| mounting part symmetric, with internal | thread                                                                                                                                                                                                                                                                                                                | part number: A300073              |
|----------------------------------------|-----------------------------------------------------------------------------------------------------------------------------------------------------------------------------------------------------------------------------------------------------------------------------------------------------------------------|-----------------------------------|
|                                        | <ul> <li>material: aluminum</li> <li>colour: anodised matte in black,<br/>silver, gold, champagne</li> <li>attachment to wood or metal:<br/>with wood or metal screw</li> <li>suitable for internal threads (M4)</li> <li>recommended number per meter: 3</li> <li>track secured with locking screw (M3x4)</li> </ul> | 0<br>10 mm                        |
| mounting part symmetric, magnetic      |                                                                                                                                                                                                                                                                                                                       | part number: A300073N             |
|                                        | <ul> <li>material: aluminum</li> <li>colour: anodised matte in black,<br/>silver, gold, champagne</li> <li>attachement to magnetic surfaces</li> <li>recommended number per meter: 3</li> <li>track secured with locking screw (M3x4)</li> </ul>                                                                      | 14 mm                             |
| mounting part corner symmetric, glue o | n                                                                                                                                                                                                                                                                                                                     | on request - part number: A300077 |
|                                        | <ul> <li>material: aluminum</li> <li>colour: anodised matte in black,<br/>silver, gold, champagne</li> <li>attachment: glue on<br/>(special construction adhesive)</li> <li>recommended number per meter: 3</li> <li>track secured with locking screw (M3x4)</li> </ul>                                               | 0<br>10 mm                        |
| Befestigung mini 90° schraubbar        |                                                                                                                                                                                                                                                                                                                       | on request - part number: A30024  |
|                                        | <ul> <li>material: aluminum</li> <li>colour: anodised matte in black,<br/>silver, gold, champagne</li> <li>attachment to wood:<br/>with countersunk screw for wood</li> <li>attachment to metal:<br/>with countersunk screw for metal (M4)</li> <li>recommended number per meter: 4</li> </ul>                        | 40 mm                             |