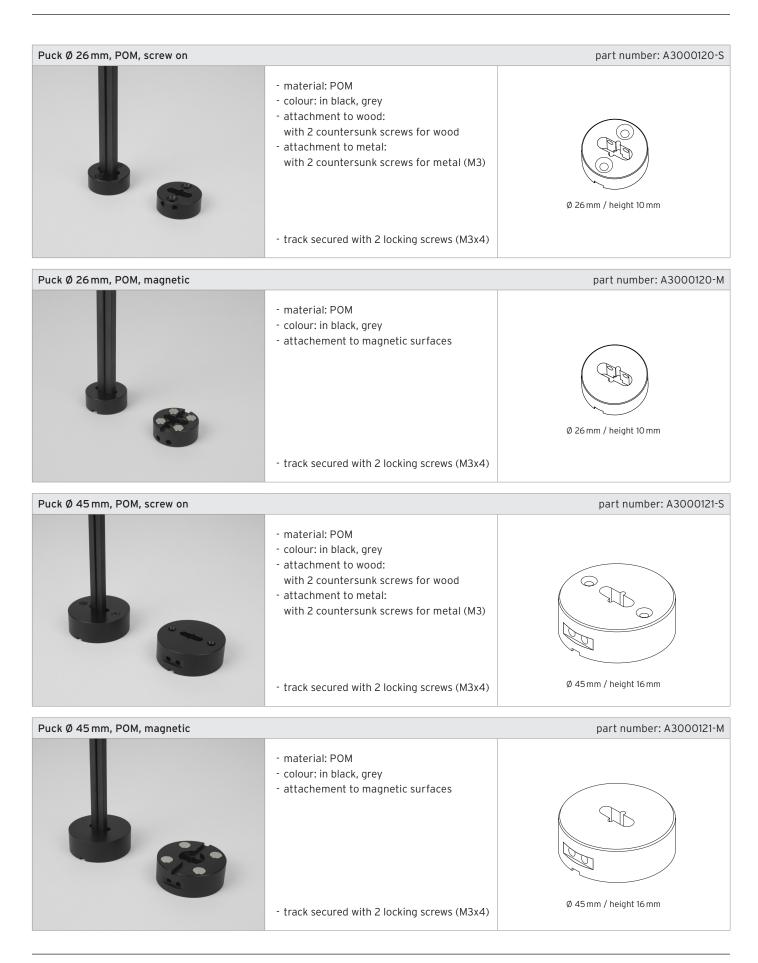

## Accessories // Magnetic Tracks

1

| mounting part symmetric, with internal | thread                                                                                                                                                                                                                                                                                                                | part number: A300073              |
|----------------------------------------|-----------------------------------------------------------------------------------------------------------------------------------------------------------------------------------------------------------------------------------------------------------------------------------------------------------------------|-----------------------------------|
|                                        | <ul> <li>material: aluminum</li> <li>colour: anodised matte in black,<br/>silver, gold, champagne</li> <li>attachment to wood or metal:<br/>with wood or metal screw</li> <li>suitable for internal threads (M4)</li> <li>recommended number per meter: 3</li> <li>track secured with locking screw (M3x4)</li> </ul> | 0<br>10 mm                        |
| mounting part symmetric, magnetic      |                                                                                                                                                                                                                                                                                                                       | part number: A300073N             |
|                                        | <ul> <li>material: aluminum</li> <li>colour: anodised matte in black,<br/>silver, gold, champagne</li> <li>attachement to magnetic surfaces</li> <li>recommended number per meter: 3</li> <li>track secured with locking screw (M3x4)</li> </ul>                                                                      | 14 mm                             |
| mounting part corner symmetric, glue o | n                                                                                                                                                                                                                                                                                                                     | on request - part number: A300077 |
|                                        | <ul> <li>material: aluminum</li> <li>colour: anodised matte in black,<br/>silver, gold, champagne</li> <li>attachment: glue on<br/>(special construction adhesive)</li> <li>recommended number per meter: 3</li> <li>track secured with locking screw (M3x4)</li> </ul>                                               | 0<br>10 mm                        |
| Befestigung mini 90° schraubbar        |                                                                                                                                                                                                                                                                                                                       | on request - part number: A30024  |
|                                        | <ul> <li>material: aluminum</li> <li>colour: anodised matte in black,<br/>silver, gold, champagne</li> <li>attachment to wood:<br/>with countersunk screw for wood</li> <li>attachment to metal:<br/>with countersunk screw for metal (M4)</li> <li>recommended number per meter: 4</li> </ul>                        | 40 mm                             |