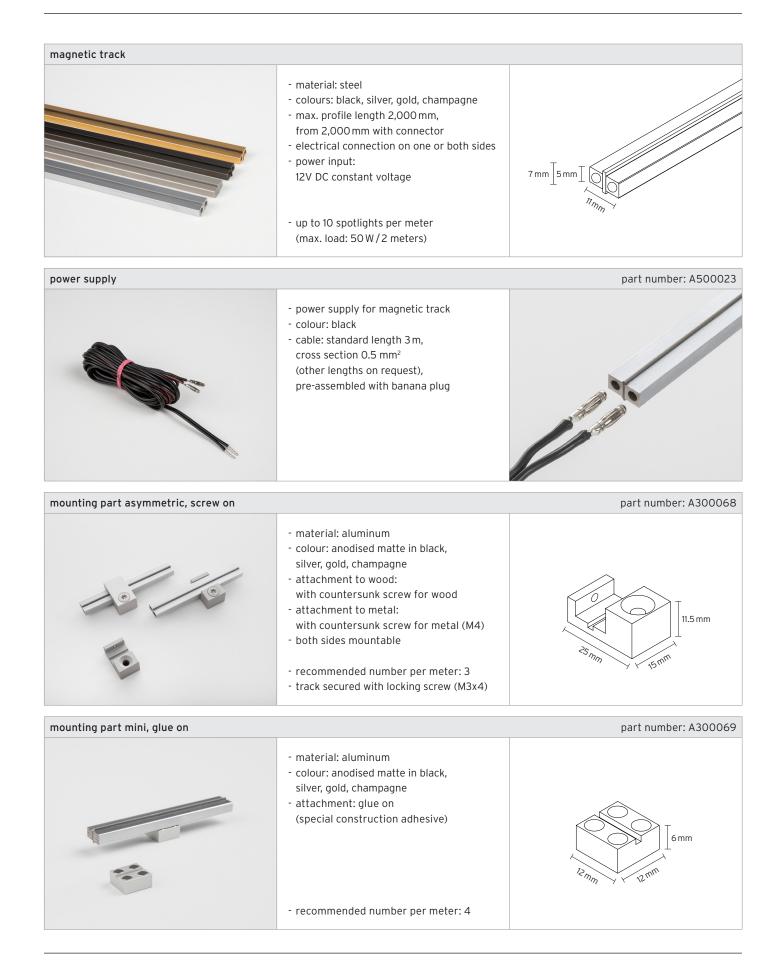

## Accessories // Magnetic Tracks

1

| mounting part symmetric, with internal | thread                                                                                                                                                                                                                                                                                                                | part number: A300073              |
|----------------------------------------|-----------------------------------------------------------------------------------------------------------------------------------------------------------------------------------------------------------------------------------------------------------------------------------------------------------------------|-----------------------------------|
|                                        | <ul> <li>material: aluminum</li> <li>colour: anodised matte in black,<br/>silver, gold, champagne</li> <li>attachment to wood or metal:<br/>with wood or metal screw</li> <li>suitable for internal threads (M4)</li> <li>recommended number per meter: 3</li> <li>track secured with locking screw (M3x4)</li> </ul> | 0<br>10 mm                        |
| mounting part symmetric, magnetic      |                                                                                                                                                                                                                                                                                                                       | part number: A300073N             |
|                                        | <ul> <li>material: aluminum</li> <li>colour: anodised matte in black,<br/>silver, gold, champagne</li> <li>attachement to magnetic surfaces</li> <li>recommended number per meter: 3</li> <li>track secured with locking screw (M3x4)</li> </ul>                                                                      | 14 mm                             |
| mounting part corner symmetric, glue o | n                                                                                                                                                                                                                                                                                                                     | on request - part number: A300077 |
|                                        | <ul> <li>material: aluminum</li> <li>colour: anodised matte in black,<br/>silver, gold, champagne</li> <li>attachment: glue on<br/>(special construction adhesive)</li> <li>recommended number per meter: 3</li> <li>track secured with locking screw (M3x4)</li> </ul>                                               | 0<br>10 mm                        |
| Befestigung mini 90° schraubbar        |                                                                                                                                                                                                                                                                                                                       | on request - part number: A30024  |
|                                        | <ul> <li>material: aluminum</li> <li>colour: anodised matte in black,<br/>silver, gold, champagne</li> <li>attachment to wood:<br/>with countersunk screw for wood</li> <li>attachment to metal:<br/>with countersunk screw for metal (M4)</li> <li>recommended number per meter: 4</li> </ul>                        | 40 mm                             |