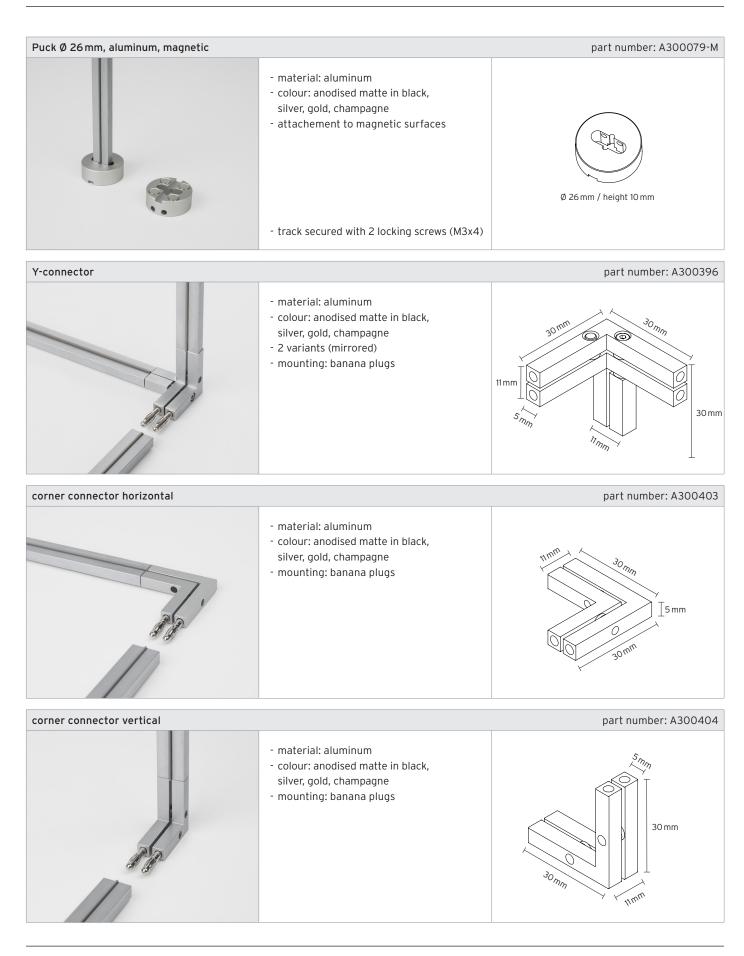

## Accessories // Magnetic Tracks

1

| mounting part symmetric, with internal | thread                                                                                                                                                                                                                                                                                                                | part number: A300073              |
|----------------------------------------|-----------------------------------------------------------------------------------------------------------------------------------------------------------------------------------------------------------------------------------------------------------------------------------------------------------------------|-----------------------------------|
|                                        | <ul> <li>material: aluminum</li> <li>colour: anodised matte in black,<br/>silver, gold, champagne</li> <li>attachment to wood or metal:<br/>with wood or metal screw</li> <li>suitable for internal threads (M4)</li> <li>recommended number per meter: 3</li> <li>track secured with locking screw (M3x4)</li> </ul> | 0<br>10 mm                        |
| mounting part symmetric, magnetic      |                                                                                                                                                                                                                                                                                                                       | part number: A300073N             |
|                                        | <ul> <li>material: aluminum</li> <li>colour: anodised matte in black,<br/>silver, gold, champagne</li> <li>attachement to magnetic surfaces</li> <li>recommended number per meter: 3</li> <li>track secured with locking screw (M3x4)</li> </ul>                                                                      | 14 mm                             |
| mounting part corner symmetric, glue o | n                                                                                                                                                                                                                                                                                                                     | on request - part number: A300077 |
|                                        | <ul> <li>material: aluminum</li> <li>colour: anodised matte in black,<br/>silver, gold, champagne</li> <li>attachment: glue on<br/>(special construction adhesive)</li> <li>recommended number per meter: 3</li> <li>track secured with locking screw (M3x4)</li> </ul>                                               | 0<br>10 mm                        |
| Befestigung mini 90° schraubbar        |                                                                                                                                                                                                                                                                                                                       | on request - part number: A30024  |
|                                        | <ul> <li>material: aluminum</li> <li>colour: anodised matte in black,<br/>silver, gold, champagne</li> <li>attachment to wood:<br/>with countersunk screw for wood</li> <li>attachment to metal:<br/>with countersunk screw for metal (M4)</li> <li>recommended number per meter: 4</li> </ul>                        | 40 mm                             |