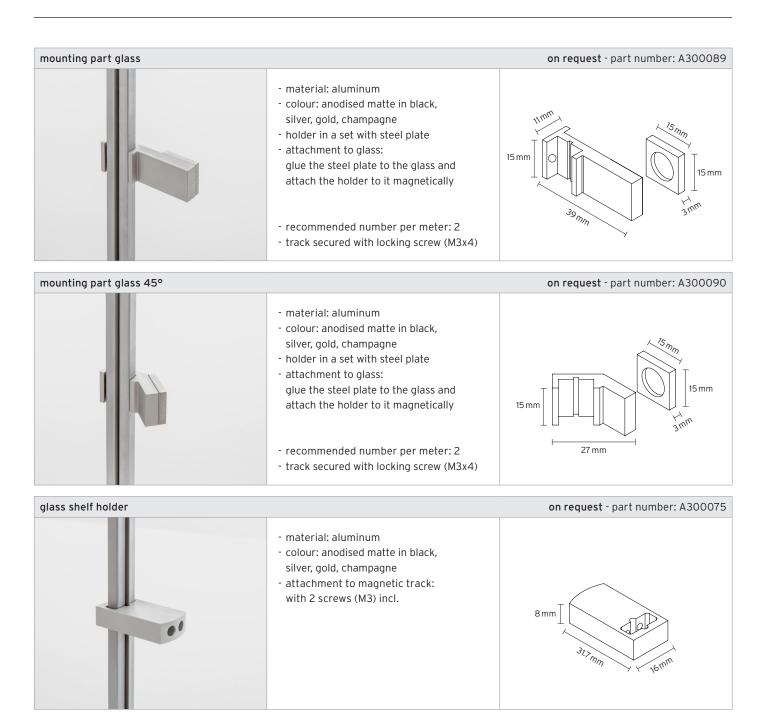

## Accessories // Magnetic Tracks

1

| mounting part symmetric, with internal | thread                                                                                                                                                                                                                                                                                                                | part number: A300073              |
|----------------------------------------|-----------------------------------------------------------------------------------------------------------------------------------------------------------------------------------------------------------------------------------------------------------------------------------------------------------------------|-----------------------------------|
|                                        | <ul> <li>material: aluminum</li> <li>colour: anodised matte in black,<br/>silver, gold, champagne</li> <li>attachment to wood or metal:<br/>with wood or metal screw</li> <li>suitable for internal threads (M4)</li> <li>recommended number per meter: 3</li> <li>track secured with locking screw (M3x4)</li> </ul> | 0<br>10 mm                        |
| mounting part symmetric, magnetic      |                                                                                                                                                                                                                                                                                                                       | part number: A300073N             |
|                                        | <ul> <li>material: aluminum</li> <li>colour: anodised matte in black,<br/>silver, gold, champagne</li> <li>attachement to magnetic surfaces</li> <li>recommended number per meter: 3</li> <li>track secured with locking screw (M3x4)</li> </ul>                                                                      | 14 mm                             |
| mounting part corner symmetric, glue o | n                                                                                                                                                                                                                                                                                                                     | on request - part number: A300077 |
|                                        | <ul> <li>material: aluminum</li> <li>colour: anodised matte in black,<br/>silver, gold, champagne</li> <li>attachment: glue on<br/>(special construction adhesive)</li> <li>recommended number per meter: 3</li> <li>track secured with locking screw (M3x4)</li> </ul>                                               | 0<br>10 mm                        |
| Befestigung mini 90° schraubbar        |                                                                                                                                                                                                                                                                                                                       | on request - part number: A30024  |
|                                        | <ul> <li>material: aluminum</li> <li>colour: anodised matte in black,<br/>silver, gold, champagne</li> <li>attachment to wood:<br/>with countersunk screw for wood</li> <li>attachment to metal:<br/>with countersunk screw for metal (M4)</li> <li>recommended number per meter: 4</li> </ul>                        | 40 mm                             |