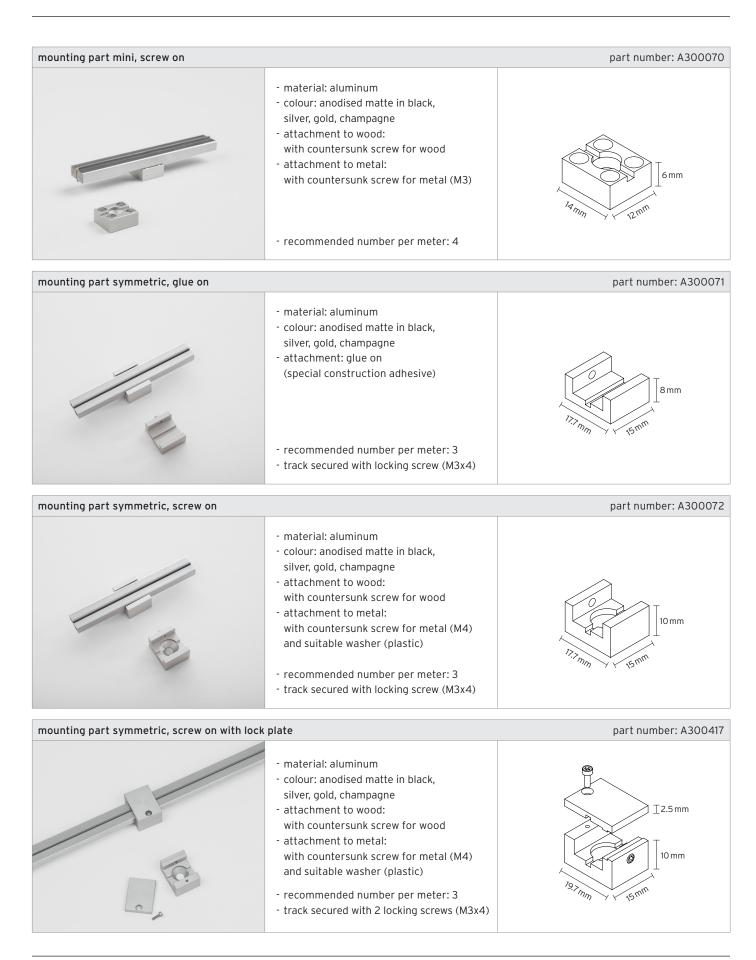

## Accessories // Magnetic Tracks

1

| mounting part symmetric, with internal | thread                                                                                                                                                                                                                                                                                                                | part number: A300073              |
|----------------------------------------|-----------------------------------------------------------------------------------------------------------------------------------------------------------------------------------------------------------------------------------------------------------------------------------------------------------------------|-----------------------------------|
|                                        | <ul> <li>material: aluminum</li> <li>colour: anodised matte in black,<br/>silver, gold, champagne</li> <li>attachment to wood or metal:<br/>with wood or metal screw</li> <li>suitable for internal threads (M4)</li> <li>recommended number per meter: 3</li> <li>track secured with locking screw (M3x4)</li> </ul> | 0<br>10 mm                        |
| mounting part symmetric, magnetic      |                                                                                                                                                                                                                                                                                                                       | part number: A300073N             |
|                                        | <ul> <li>material: aluminum</li> <li>colour: anodised matte in black,<br/>silver, gold, champagne</li> <li>attachement to magnetic surfaces</li> <li>recommended number per meter: 3</li> <li>track secured with locking screw (M3x4)</li> </ul>                                                                      | 14 mm                             |
| mounting part corner symmetric, glue o | n                                                                                                                                                                                                                                                                                                                     | on request - part number: A300077 |
|                                        | <ul> <li>material: aluminum</li> <li>colour: anodised matte in black,<br/>silver, gold, champagne</li> <li>attachment: glue on<br/>(special construction adhesive)</li> <li>recommended number per meter: 3</li> <li>track secured with locking screw (M3x4)</li> </ul>                                               | 0<br>10 mm                        |
| Befestigung mini 90° schraubbar        |                                                                                                                                                                                                                                                                                                                       | on request - part number: A30024  |
|                                        | <ul> <li>material: aluminum</li> <li>colour: anodised matte in black,<br/>silver, gold, champagne</li> <li>attachment to wood:<br/>with countersunk screw for wood</li> <li>attachment to metal:<br/>with countersunk screw for metal (M4)</li> <li>recommended number per meter: 4</li> </ul>                        | 40 mm                             |